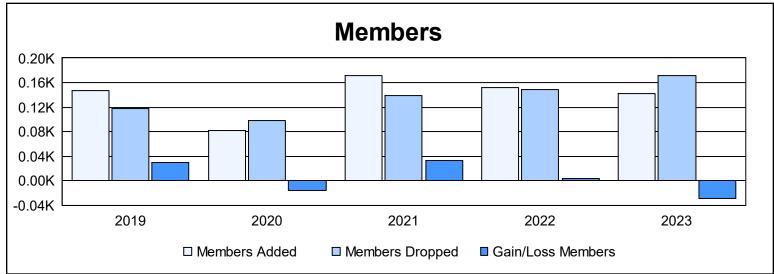

District 11 D2 As of June 2023 Cumulative

| Year      | New<br>Clubs | Dropped<br>Clubs | Gain/<br>Loss<br>Clubs | New<br>Members | Charter<br>Members | Reinstate<br>Members | Transfer<br>Members | Total<br>Member<br>Added | Total<br>Members<br>Dropped | Gain/<br>Loss<br>Members |
|-----------|--------------|------------------|------------------------|----------------|--------------------|----------------------|---------------------|--------------------------|-----------------------------|--------------------------|
| 2018-2019 | 1            | 0                | 1                      | 120            | 20                 | 5                    | 2                   | 147                      | 118                         | 29                       |
| 2019-2020 | 0            | 0                | 0                      | 75             | 0                  | 5                    | 2                   | 82                       | 98                          | -16                      |
| 2020-2021 | 3            | 0                | 3                      | 94             | 74                 | 3                    | 1                   | 172                      | 139                         | 33                       |
| 2021-2022 | 0            | 1                | -1                     | 137            | 1                  | 7                    | 7                   | 152                      | 149                         | 3                        |
| 2022-2023 | 0            | 1                | -1                     | 134            | 0                  | 7                    | 1                   | 142                      | 171                         | -29                      |
| Average   | 1            | 0                | 0                      | 112            | 19                 | 5                    | 3                   | 139                      | 135                         | 4                        |