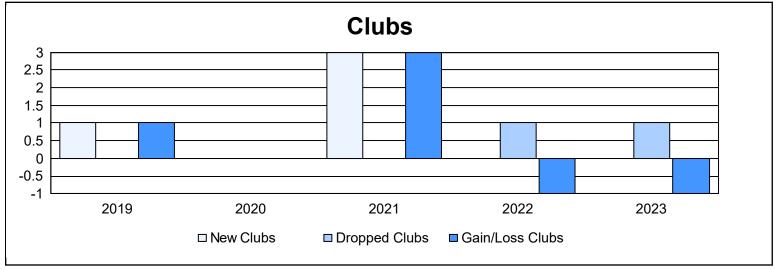

District 11 D2 As of June 2023 Cumulative

| Year      | New<br>Clubs | Dropped<br>Clubs | Gain/<br>Loss<br>Clubs | New<br>Members | Charter<br>Members | Reinstate<br>Members | Transfer<br>Members | Total<br>Member<br>Added | Total<br>Members<br>Dropped | Gain/<br>Loss<br>Members |
|-----------|--------------|------------------|------------------------|----------------|--------------------|----------------------|---------------------|--------------------------|-----------------------------|--------------------------|
| 2018-2019 | 1            | 0                | 1                      | 120            | 20                 | 5                    | 2                   | 147                      | 118                         | 29                       |
| 2019-2020 | 0            | 0                | 0                      | 75             | 0                  | 5                    | 2                   | 82                       | 98                          | -16                      |
| 2020-2021 | 3            | 0                | 3                      | 94             | 74                 | 3                    | 1                   | 172                      | 139                         | 33                       |
| 2021-2022 | 0            | 1                | -1                     | 137            | 1                  | 7                    | 7                   | 152                      | 149                         | 3                        |
| 2022-2023 | 0            | 1                | -1                     | 134            | 0                  | 7                    | 1                   | 142                      | 171                         | -29                      |
| Average   | 1            | 0                | 0                      | 112            | 19                 | 5                    | 3                   | 139                      | 135                         | 4                        |